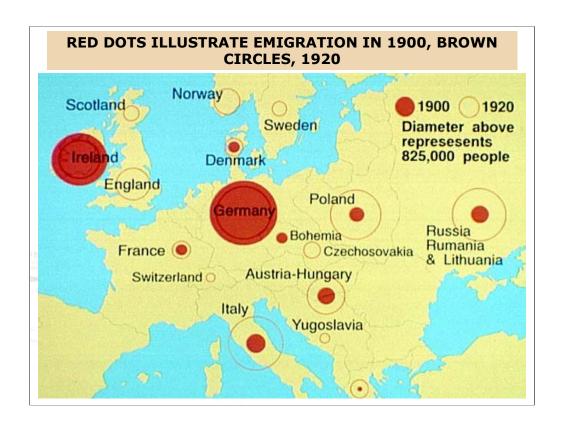

### **WAVES OF IMMIGRATION**

- 1815-1860----5 MILLION IMMIGRANTS MAINLY FROM ENGLAND, IRELAND, GERMANY, SCANDINAVIA, AND OTHER PLACES IN NORTHWESTERN EUROPE
- **1865-1890----10 MILLION IMMIGRANTS MAINLY FROM NORTHWESTERN EUROPE**
- □ 1890-1914----15 MILLION IMMIGRANTS

  CAME FROM <u>EASTERN AND SOUTHERN</u>

  <u>EUROPE</u>. THEY WERE AUSTRO-HUNGARIAN,

  TURKISH, LITHUANIAN, RUSSIAN, JEWISH,

  GREEK, ITALIAN AND ROMANIAN

<u>NATIVE LANDS</u>, PLACES FROM WHERE MANY IMMIGRANTS CAME FROM, THEY HAD LIVED IN BAD CONDITIONS AND CAME TO AMERICA TO GET A BETTER LIFE.