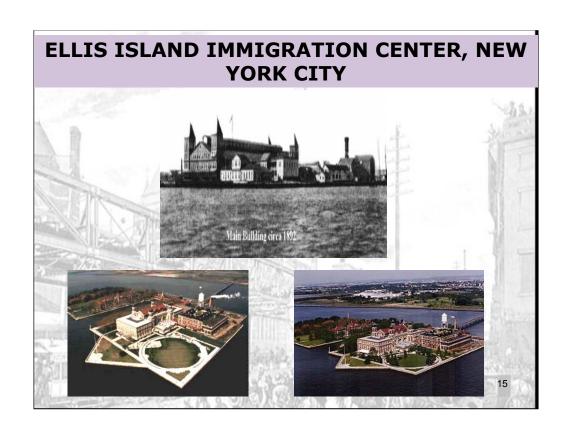

TURKISH, LITHUANIAN, RUSSIAN, JEWISH,

  GREEK, ITALIAN AND ROMANIAN



<u>NATIVE LANDS</u>, PLACES FROM WHERE MANY IMMIGRANTS CAME FROM, THEY HAD LIVED IN BAD CONDITIONS AND CAME TO AMERICA TO GET A BETTER LIFE.



<u>OLD IMMIGRATION</u>, FROM 1800 TO 1880'S, IMMIGRANTS WERE PROTESTANTS FROM NORTHERN AND WESTERN EUROPE, FARMERS WHO SETTLED IN THE MIDWEST AND GREAT PLAINS



<u>NEW IMMIGRATION</u>, FROM 1880'S, MILLIONS ARRIVED, CATHOLICS AND JEWS FROM EASTERN AND SOUTHERN EUROPE



THIS CHART SHOWS THE RISE AND FALL OF IMMIGRATION THROUGHOUT U.S. HISTORY. THE "WAVES OF IMMIGRATION" SLIDE EXPLAINS WHICH GROUPS WERE COMING AT WHICH POINT IN HISTORY.







<u>STEERAGE</u>, THE LOWEST DECK ON THE SHIP, THE CHEAPEST METHOD OF COMING TO AMERICA, IT WAS UNCOMFORTABLE AND DISEASE-RIDDEN.