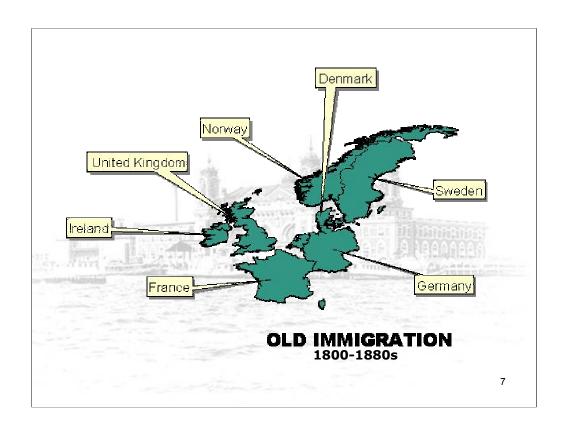

<u>OLD IMMIGRATION</u>, FROM 1800 TO 1880'S, IMMIGRANTS WERE PROTESTANTS FROM NORTHERN AND WESTERN EUROPE, FARMERS WHO SETTLED IN THE MIDWEST AND GREAT PLAINS

<u>NEW IMMIGRATION</u>, FROM 1880'S, MILLIONS ARRIVED, CATHOLICS AND JEWS FROM EASTERN AND SOUTHERN EUROPE