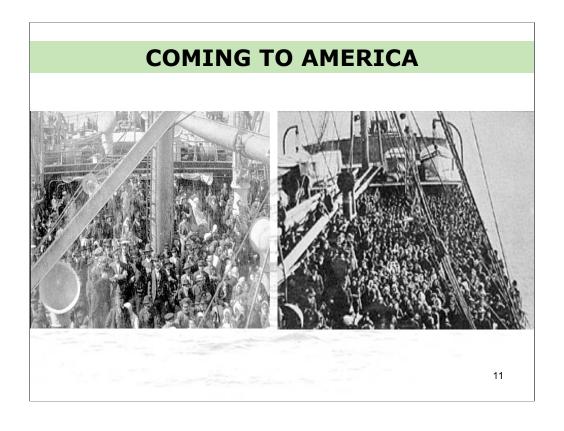

THIS CHART SHOWS THE RISE AND FALL OF IMMIGRATION THROUGHOUT U.S. HISTORY. THE "WAVES OF IMMIGRATION" SLIDE EXPLAINS WHICH GROUPS WERE COMING AT WHICH POINT IN HISTORY.

<u>STEERAGE</u>, THE LOWEST DECK ON THE SHIP, THE CHEAPEST METHOD OF COMING TO AMERICA, IT WAS UNCOMFORTABLE AND DISEASE-RIDDEN.