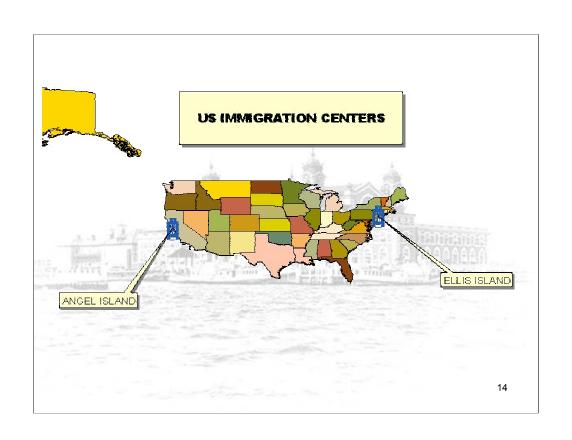

TURKISH, LITHUANIAN, RUSSIAN, JEWISH,

  GREEK, ITALIAN AND ROMANIAN



<u>NATIVE LANDS</u>, PLACES FROM WHERE MANY IMMIGRANTS CAME FROM, THEY HAD LIVED IN BAD CONDITIONS AND CAME TO AMERICA TO GET A BETTER LIFE.



<u>OLD IMMIGRATION</u>, FROM 1800 TO 1880'S, IMMIGRANTS WERE PROTESTANTS FROM NORTHERN AND WESTERN EUROPE, FARMERS WHO SETTLED IN THE MIDWEST AND GREAT PLAINS



<u>NEW IMMIGRATION</u>, FROM 1880'S, MILLIONS ARRIVED, CATHOLICS AND JEWS FROM EASTERN AND SOUTHERN EUROPE



THIS CHART SHOWS THE RISE AND FALL OF IMMIGRATION THROUGHOUT U.S. HISTORY. THE "WAVES OF IMMIGRATION" SLIDE EXPLAINS WHICH GROUPS WERE COMING AT WHICH POINT IN HISTORY.







<u>STEERAGE</u>, THE LOWEST DECK ON THE SHIP, THE CHEAPEST METHOD OF COMING TO AMERICA, IT WAS UNCOMFORTABLE AND DISEASE-RIDDEN.