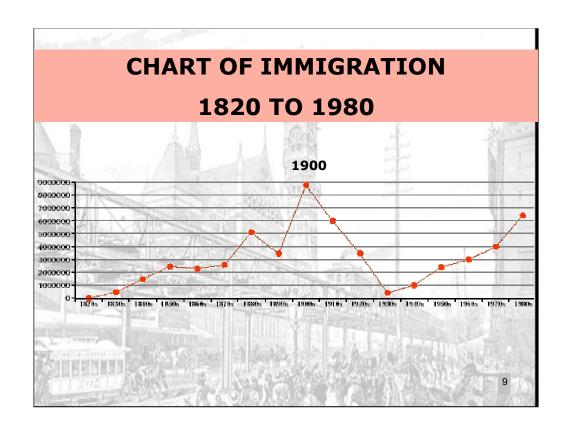

THIS CHART SHOWS THE RISE AND FALL OF IMMIGRATION THROUGHOUT U.S. HISTORY. THE "WAVES OF IMMIGRATION" SLIDE EXPLAINS WHICH GROUPS WERE COMING AT WHICH POINT IN HISTORY.

<u>STEERAGE</u>, THE LOWEST DECK ON THE SHIP, THE CHEAPEST METHOD OF COMING TO AMERICA, IT WAS UNCOMFORTABLE AND DISEASE-RIDDEN.