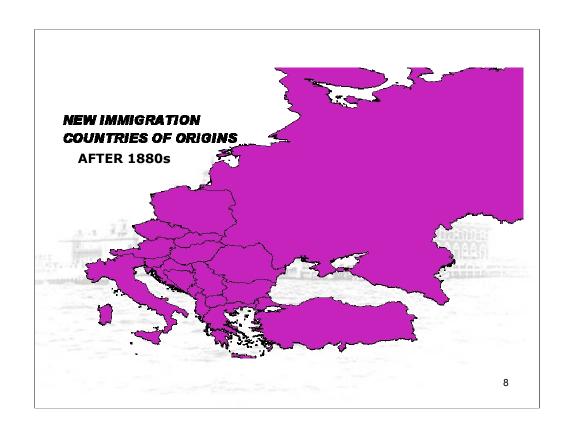

<u>OLD IMMIGRATION</u>, FROM 1800 TO 1880'S, IMMIGRANTS WERE PROTESTANTS FROM NORTHERN AND WESTERN EUROPE, FARMERS WHO SETTLED IN THE MIDWEST AND GREAT PLAINS

<u>NEW IMMIGRATION</u>, FROM 1880'S, MILLIONS ARRIVED, CATHOLICS AND JEWS FROM EASTERN AND SOUTHERN EUROPE