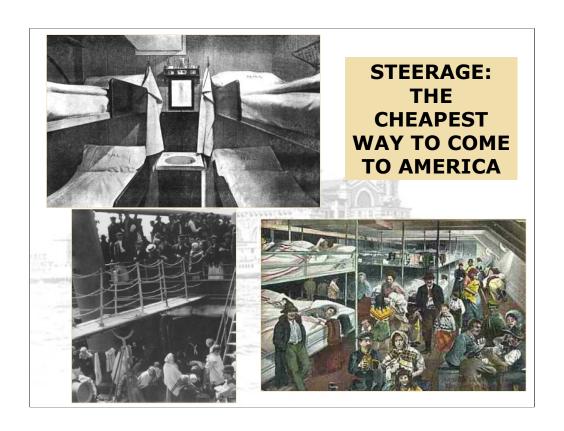

THIS CHART SHOWS THE RISE AND FALL OF IMMIGRATION THROUGHOUT U.S. HISTORY. THE "WAVES OF IMMIGRATION" SLIDE EXPLAINS WHICH GROUPS WERE COMING AT WHICH POINT IN HISTORY.

<u>STEERAGE</u>, THE LOWEST DECK ON THE SHIP, THE CHEAPEST METHOD OF COMING TO AMERICA, IT WAS UNCOMFORTABLE AND DISEASE-RIDDEN.