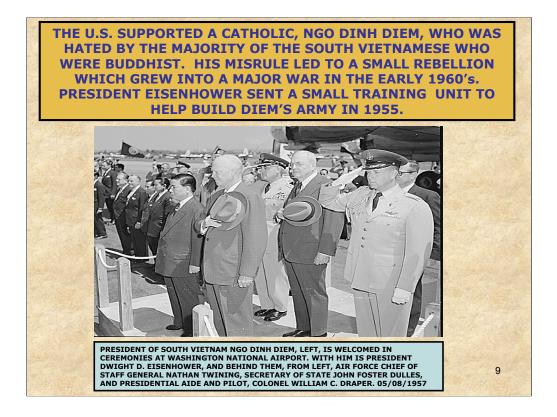

|                                 |       |
|     | VERSION 1.0                                                   | CONTACT INFORMATION:            |       |
|     |                                                               | <u>hsarnoff@lausd.k12.ca.us</u> |       |
|     | VERSION 1.0                                                   | drb7270@lausd.k12.ca.us         |       |
|     |                                                               |                                 |       |



## <section-header><section-header><section-header><section-header><section-header><section-header><section-header>





PICTURES ARE OF HO CHI MINH AND A BATTLE PHOTO FROM DIEN BIEN PHU THE DECISIVE COMMUNIST VICTORY THAT LED THE FRENCH TO PULL OUT OF INDOCHINA.











Cadre is defined as the remains of a military unit that can be used to form a new unit.