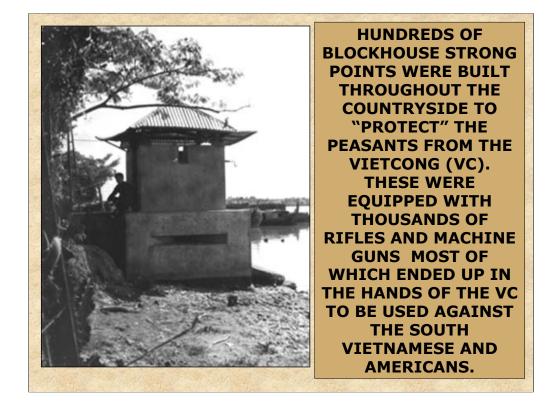

Cadre is defined as the remains of a military unit that can be used to form a new unit.