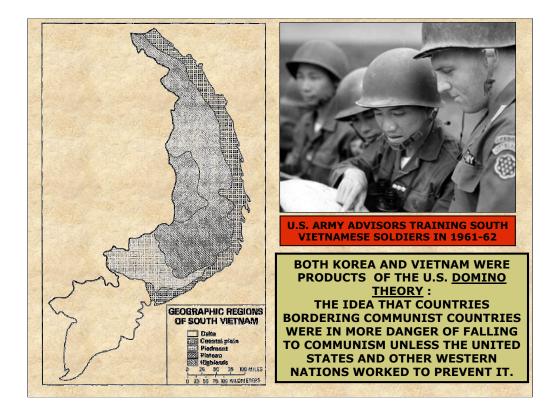

|                                 |       |
|     | VERSION 1.0                                                   | CONTACT INFORMATION:            |       |
|     |                                                               | <u>hsarnoff@lausd.k12.ca.us</u> |       |
|     | VERSION 1.0                                                   | drb7270@lausd.k12.ca.us         |       |
|     |                                                               |                                 |       |



## <section-header><section-header><section-header><section-header><section-header><section-header><section-header>





PICTURES ARE OF HO CHI MINH AND A BATTLE PHOTO FROM DIEN BIEN PHU THE DECISIVE COMMUNIST VICTORY THAT LED THE FRENCH TO PULL OUT OF INDOCHINA.











Cadre is defined as the remains of a military unit that can be used to form a new unit.