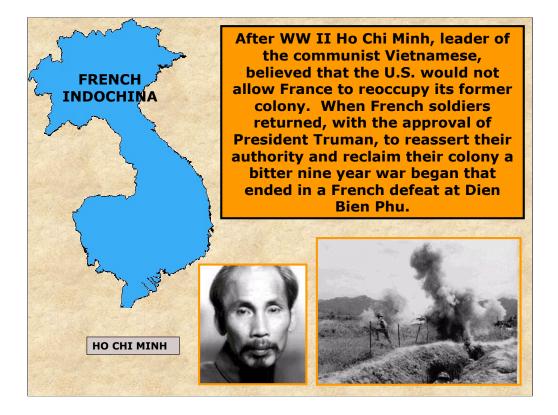

## <section-header><section-header><section-header><section-header><section-header><section-header><section-header>

PICTURES ARE OF HO CHI MINH AND A BATTLE PHOTO FROM DIEN BIEN PHU THE DECISIVE COMMUNIST VICTORY THAT LED THE FRENCH TO PULL OUT OF INDOCHINA.