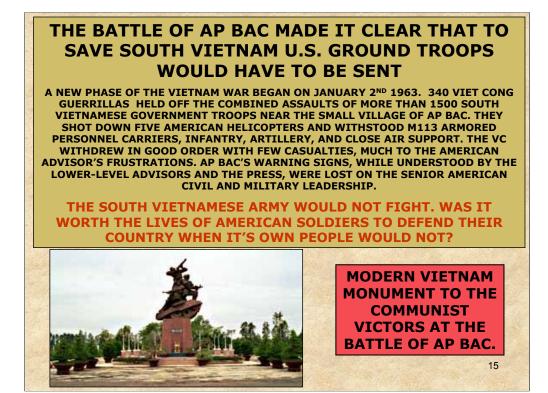

Cadre is defined as the remains of a military unit that can be used to form a new unit.