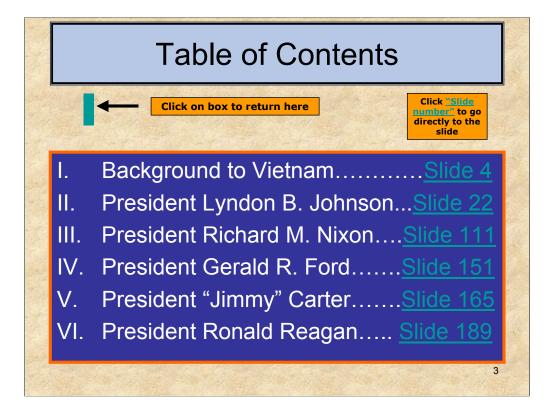

|     | DANA BAGDASARIAN                                              |                                 |       |
| 14  |                                                               |                                 |       |
|     | COPYRIGHT 2004                                                |                                 |       |
|     | VERSION 1.0                                                   | CONTACT INFORMATION:            |       |
|     |                                                               | <u>hsarnoff@lausd.k12.ca.us</u> |       |
|     | VERSION 1.0                                                   | drb7270@lausd.k12.ca.us         |       |
|     |                                                               |                                 |       |



## <section-header><section-header><section-header><section-header><section-header><section-header><section-header>





PICTURES ARE OF HO CHI MINH AND A BATTLE PHOTO FROM DIEN BIEN PHU THE DECISIVE COMMUNIST VICTORY THAT LED THE FRENCH TO PULL OUT OF INDOCHINA.











Cadre is defined as the remains of a military unit that can be used to form a new unit.