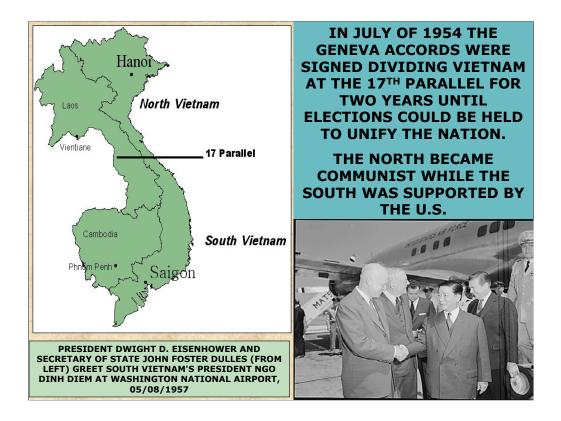

|                                 |       |
|     | VERSION 1.0                                                   | CONTACT INFORMATION:            |       |
|     |                                                               | <u>hsarnoff@lausd.k12.ca.us</u> |       |
|     | VERSION 1.0                                                   | drb7270@lausd.k12.ca.us         |       |
|     |                                                               |                                 |       |



## <section-header><section-header><section-header><section-header><section-header><section-header><section-header>





PICTURES ARE OF HO CHI MINH AND A BATTLE PHOTO FROM DIEN BIEN PHU THE DECISIVE COMMUNIST VICTORY THAT LED THE FRENCH TO PULL OUT OF INDOCHINA.











Cadre is defined as the remains of a military unit that can be used to form a new unit.