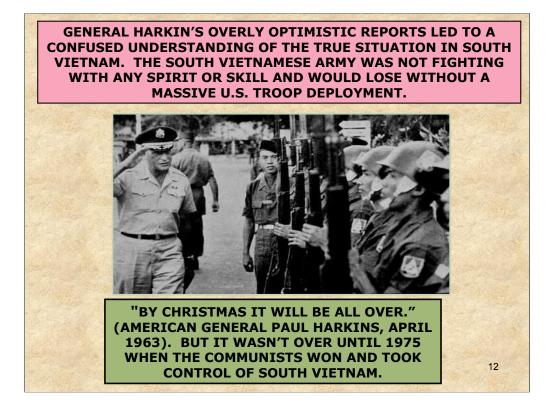

| CONTACT INFORMATION:            |       |
|     |                                                               | <u>hsarnoff@lausd.k12.ca.us</u> |       |
|     | VERSION 1.0                                                   | drb7270@lausd.k12.ca.us         |       |
|     |                                                               |                                 |       |



## <section-header><section-header><section-header><section-header><section-header><section-header><section-header>





PICTURES ARE OF HO CHI MINH AND A BATTLE PHOTO FROM DIEN BIEN PHU THE DECISIVE COMMUNIST VICTORY THAT LED THE FRENCH TO PULL OUT OF INDOCHINA.











Cadre is defined as the remains of a military unit that can be used to form a new unit.