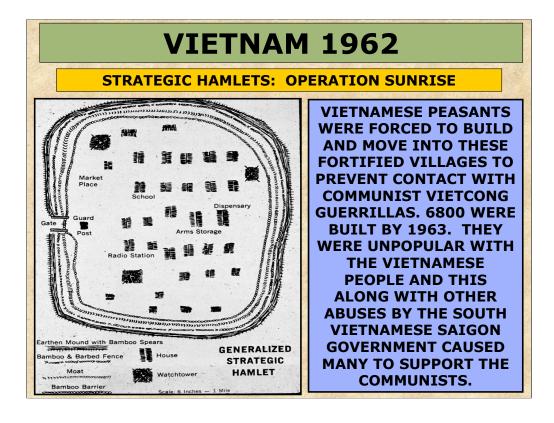

Cadre is defined as the remains of a military unit that can be used to form a new unit.