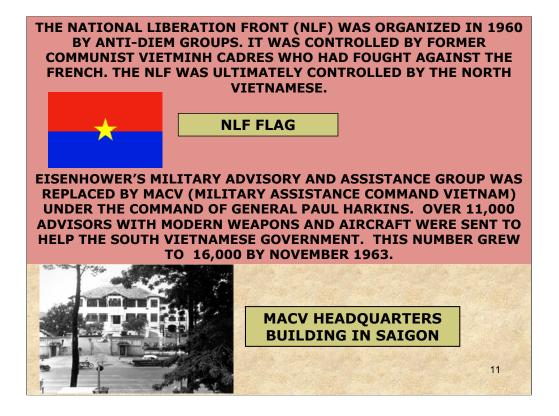

Cadre is defined as the remains of a military unit that can be used to form a new unit.