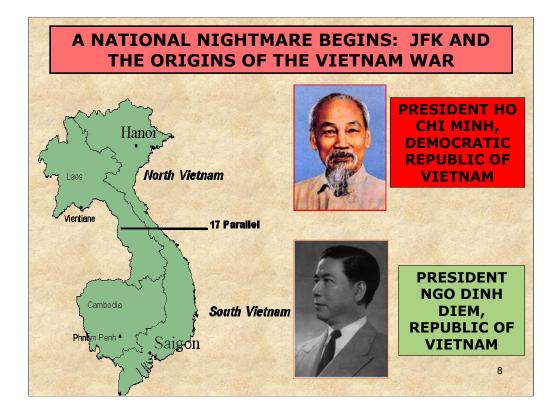

|                                 |       |
|     | VERSION 1.0                                                   | CONTACT INFORMATION:            |       |
|     |                                                               | <u>hsarnoff@lausd.k12.ca.us</u> |       |
|     | VERSION 1.0                                                   | drb7270@lausd.k12.ca.us         |       |
|     |                                                               |                                 |       |



## <section-header><section-header><section-header><section-header><section-header><section-header><section-header>





PICTURES ARE OF HO CHI MINH AND A BATTLE PHOTO FROM DIEN BIEN PHU THE DECISIVE COMMUNIST VICTORY THAT LED THE FRENCH TO PULL OUT OF INDOCHINA.











Cadre is defined as the remains of a military unit that can be used to form a new unit.