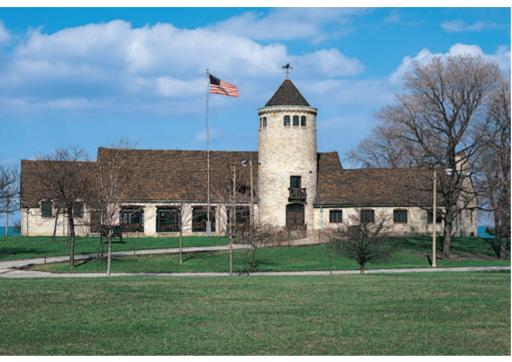

# What view does a

Me see a **view from the ground** when we're walking.

The same park is shown in all the pictures.

**B** A **bird's-eye view** looks down at an angle.

How is the map LIKE the photo?

## map show?

A view from directly above looks straight down.

How is the map DIFFERENT from the photo?

**D** A map is a special drawing of a view from directly above.