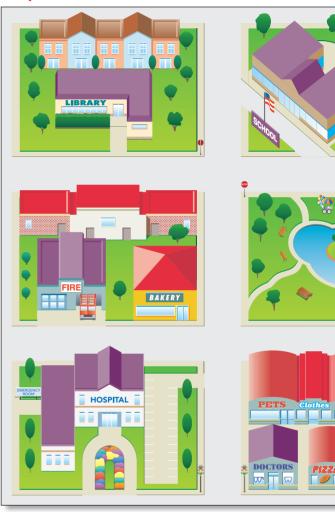

### What are our needs and

We need ways to communicate with others.

**B** We need food for our health.

This neighborhood has things people need. It also has things they want.

C We need clothes to keep us warm.