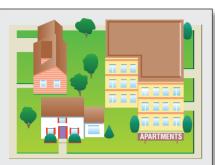

### What are our needs and

We need ways to communicate with others.

**B** We need food for our health.

This neighborhood has things people need. It also has things they want.

C We need clothes to keep us warm.

Which things are both needs AND wants?

What are YOUR wants?

We want toys for having fun.