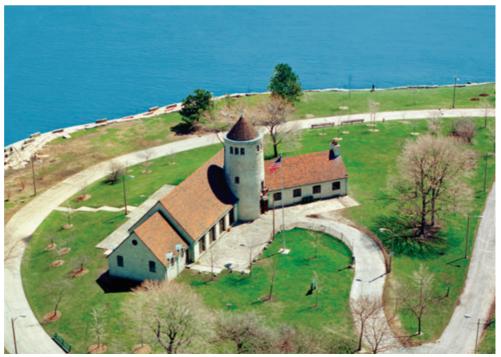

# What view does a

Me see a **view from the ground** when we're walking.

The same park is shown in all the pictures.

**B** A **bird's-eye view** looks down at an angle.

How is the map LIKE the photo?