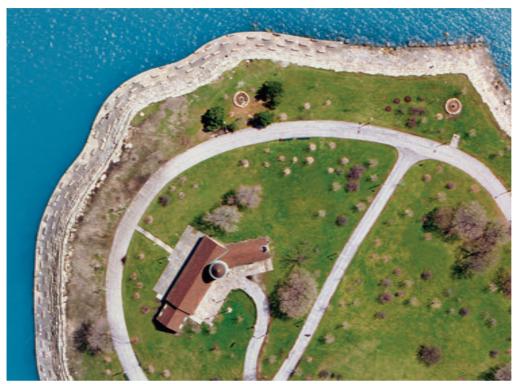

# What view does a

Me see a **view from the ground** when we're walking.

The same park is shown in all the pictures.

**B** A **bird's-eye view** looks down at an angle.

How is the map LIKE the photo?

## map show?

A view from directly above looks straight down.

How is the map DIFFERENT from the photo?

**D** A map is a special drawing of a view from directly above.