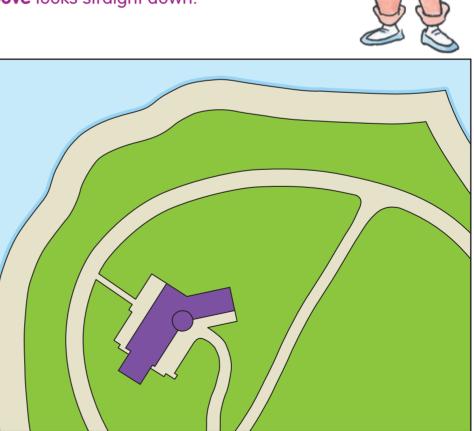

## map show?

A view from directly above looks straight down.

How is the map DIFFERENT from the photo?

**D** A map is a special drawing of a view from directly above.