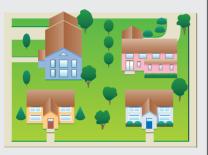

### What are our needs and

We need ways to communicate with others.

**B** We need food for our health.

This neighborhood has things people need. It also has things they want.

C We need clothes to keep us warm.

Which things are both needs AND wants?

What are YOUR wants?

We want toys for having fun.