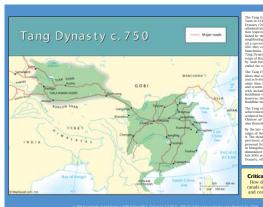

Chinese art are a product of that period. Poetry also flourished.

By the late eighth century, rebellions on the edges of the empire were beginning to weaken it. The dynasty lost control of outlying provinces, as local governors turned them into personal fieldoms. By the inith century, revokes in Mongolia, Tibor, and the southern areas had diminished the dynasty. Possuan turnising in the

Critical-Thinking Question:
How do you think the system of
canals on the Wei He helped enrich
and consolidate the Tang Empire?